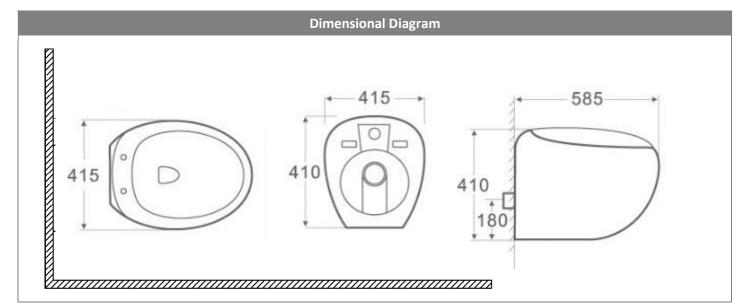

#### **Product Features**

- Ceramic wall-hung toilet w/ glazed trapway
- Square bowl
- Concealed bolt holes
- L: 23" x H: 16" x W: 16.3" Inches. 7"rough-in.
- Compadible with all in-wall carrier brands
- Can be mounted at standard or ADA height (installation height of 15" to 19")

#### **Flushing System**

- High-performance, gravity flush
- 1.6 / 0.8 gpf (6 / 3 Lpf) dual-flush –
  EPA WaterSense, high-efficiency toilet (HET)
- Fully-glazed, 3.15" (80 mm) internal trapway